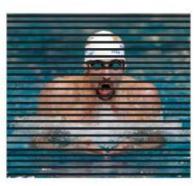

### **High Refresh Rate**

Low refresh rate

High refresh rate

# 06

Smooth display image is realized shooting with 1920HZ refersh rate even under professional shutter camera shooting