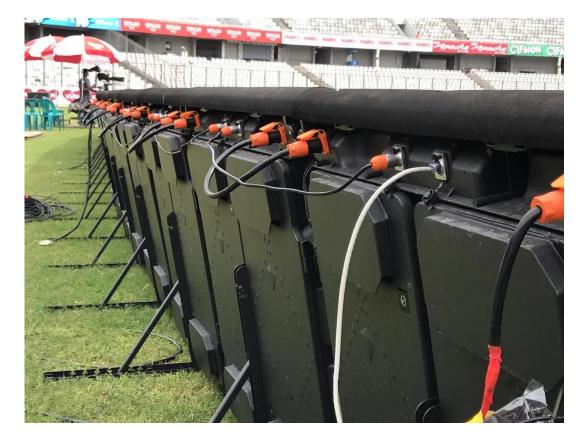

### **Sport Perimeter LED Display**

- Sport Perimeter LED display is also called perimeter advertising boards. They are giant banner display.
- The perimeter advertising boards are effective and show continuous advertising messages across the entire perimeter. Our sport perimeter LED displays and LED screens for football stadiums are convenient to install and dissasemble.

# **03** Using fast lock for fast assembling

04

Rubber on the top of cabinet. Soft top cover can defuse the hitting.

module mask