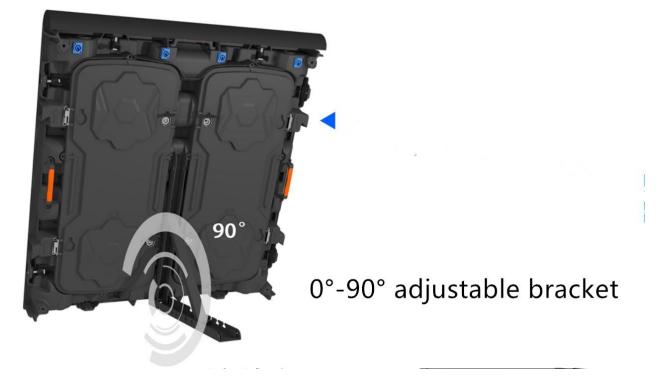

# 01

New structure design. It can meet the needs of rental, perimeter and fixed installation.

02

Angle adjustable back bracket. User can adjust the best viewing angle for audience.