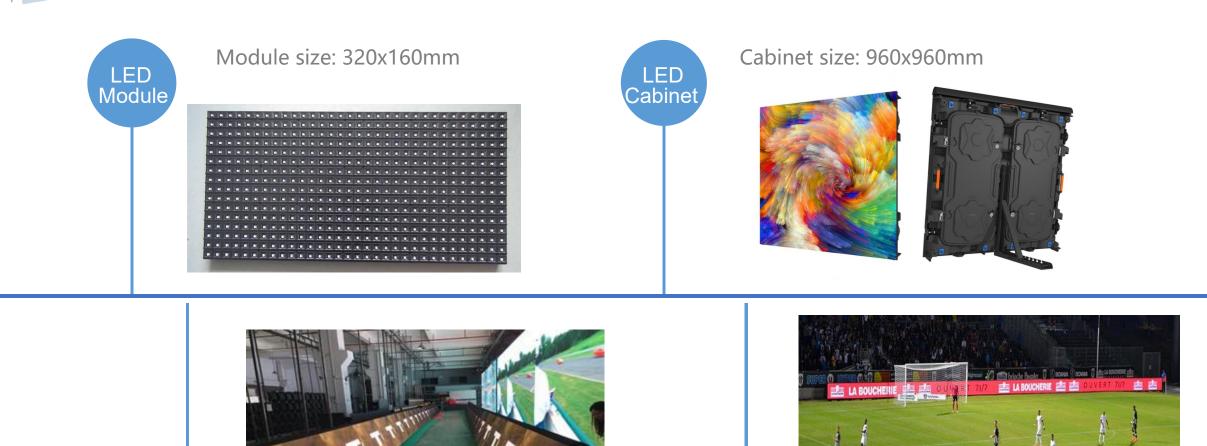

#### P6.67 P8 P10 Perimeter LED display

- Pixel Pitch: 6.67mm, 8mm, 10mm
- Brightness: ≥6500nits
- Cabinet Size: 960×960mm
- Cabinet Weight: 28kg

## **Specification**

| Pitch                                                                     | 6.67mm                      | 8mm                         | 10mm                        |
|---------------------------------------------------------------------------|-----------------------------|-----------------------------|-----------------------------|
| Pixel Density                                                             | 22,477 Pixel/m <sup>2</sup> | 15,625 Pixel/m <sup>2</sup> | 10,000 Pixel/m <sup>2</sup> |
| <b>Pixel Composition</b>                                                  | SMD3535                     |                             |                             |
| Module Size                                                               | 320×160mm                   |                             |                             |
| Cabinet Size                                                              | 960×960mm                   |                             |                             |
| Cabinet Resolution                                                        | 144×144 Pixel               | 120×120 Pixel               | 96×96 Pixel                 |
| Cabinet Material                                                          | Die-Casting Magnesium       |                             |                             |
| Cabinet Weight                                                            | 28kg                        |                             |                             |
| Brightness                                                                | 6500cd                      |                             |                             |
| Max. Power                                                                | 900W                        |                             |                             |
| Ave. Power                                                                | 350W                        |                             |                             |
| Grey Scale                                                                | 16 Bit                      |                             |                             |
| IP Grade                                                                  | IP65                        |                             |                             |
| Refresh Rate                                                              | >1920hz/3840hz              |                             |                             |
| MTBF                                                                      | 10,000 Hours                |                             |                             |
| Lifespan                                                                  | 100,000 Hours               |                             |                             |
| Wab: www.baclad.com   Empil: calac@baclad.com   Mabile: 196.109.6770.2720 |                             |                             |                             |