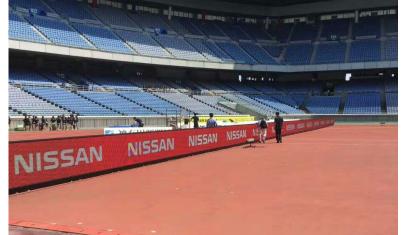

### P6.67 P8 P10 Perimeter LED Display

Screen

Web: www.hscled.com | Email: sales@hscled.com | Mobile: +86 198 6770 2730

Project Case

### **Sport Perimeter LED Display**

- Sport Perimeter LED display is also called perimeter advertising boards. They are giant banner display.
- The perimeter advertising boards are effective and show continuous advertising messages across the entire perimeter. Our sport perimeter LED displays and LED screens for football stadiums are convenient to install and dissasemble.