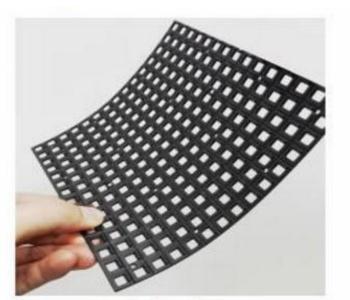

# 05

The soft module mask effectively prevent athleters from being injured by unexpected bump and hit.