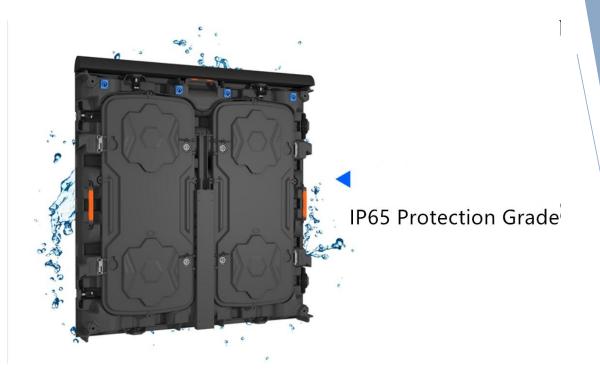

# **07** High Brightness and Energy-Saving

With 28 core patent technologys, whole saving energy≥50%, energy saving and environment protection.

**08** IP65 for Outdoor Use

Particularly for outdoor hign resolution, the screen can adapt extreme weather.