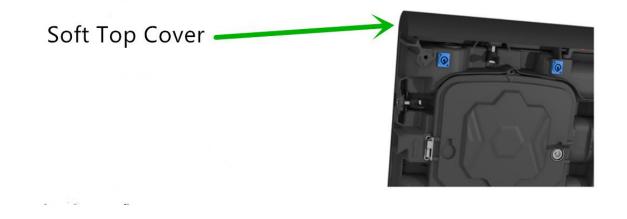

# **03** Using fast lock for fast assembling

04

Rubber on the top of cabinet. Soft top cover can defuse the hitting.

module mask