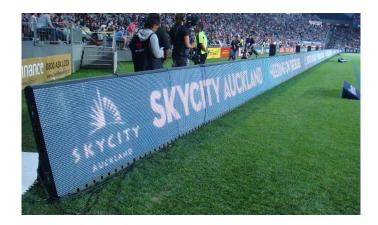

### P6.67 P8 P10 Perimeter LED Display

Screen

Web: www.hscled.com | Email: sales@hscled.com | Mobile: +86 198 6770 2730

Project Case

### **Sport Perimeter LED Display**

- Sport Perimeter LED display is also called perimeter advertising boards. They are giant banner display.
- The perimeter advertising boards are effective and show continuous advertising messages across the entire perimeter. Our sport perimeter LED displays and LED screens for football stadiums are convenient to install and dissasemble.