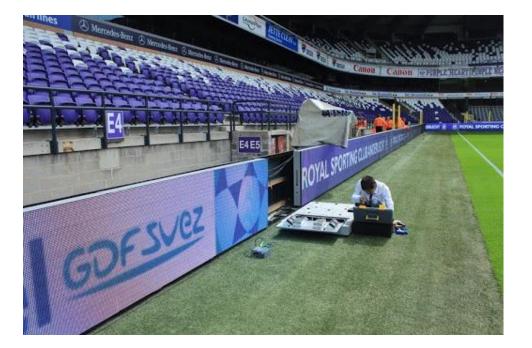

### P6.67 P8 P10 Perimeter LED Display

Screen

Web: www.hscled.com | Email: sales@hscled.com | Mobile: +86 198 6770 2730

Project Case

### **Sport Perimeter LED Display**

- Sport Perimeter LED display is also called perimeter advertising boards. They are giant banner display.
- The perimeter advertising boards are effective and show continuous advertising messages across the entire perimeter. Our sport perimeter LED displays and LED screens for football stadiums are convenient to install and dissasemble.