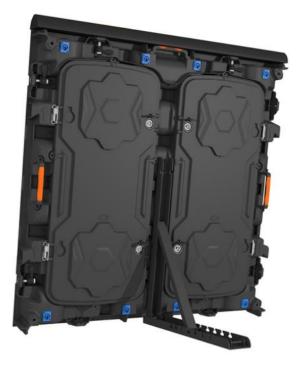

## Die-Casting Aluminum Cabinet

## P6.67 P8 P10 Perimeter LED display

# 01

New structure design. It can meet the needs of rental, perimeter and fixed installation.

02

Angle adjustable back bracket. User can adjust the best viewing angle for audience.