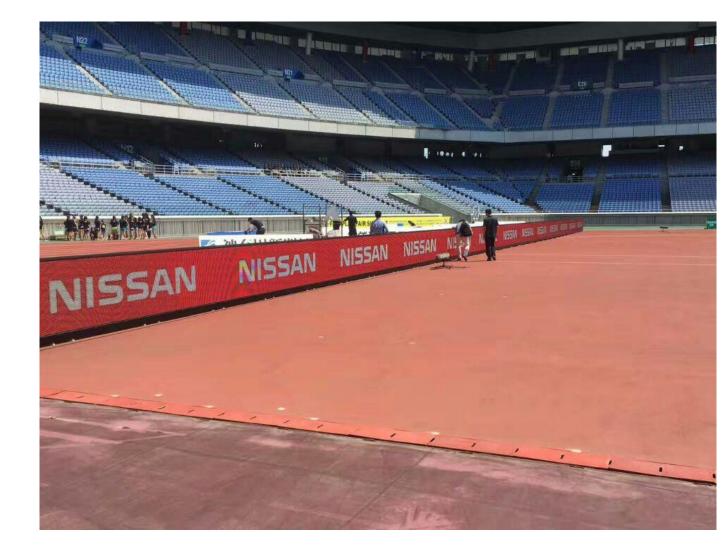

### P6.67 P8 P10 Perimeter LED Display

Screen

Web: www.hscled.com | Email: sales@hscled.com | Mobile: +86 198 6770 2730

Project Case

### **Sport Perimeter LED Display**

- Sport Perimeter LED display is also called perimeter advertising boards. They are giant banner display.
- The perimeter advertising boards are effective and show continuous advertising messages across the entire perimeter. Our sport perimeter LED displays and LED screens for football stadiums are convenient to install and dissasemble.