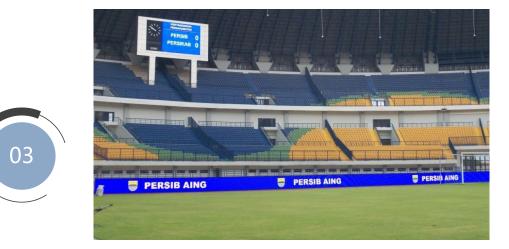

### P6.67 P8 P10 Perimeter LED Display

Screen

Web: www.hscled.com | Email: sales@hscled.com | Mobile: +86 198 6770 2730

Project Case

### **Sport Perimeter LED Display**

- Sport Perimeter LED display is also called perimeter advertising boards. They are giant banner display.
- The perimeter advertising boards are effective and show continuous advertising messages across the entire perimeter. Our sport perimeter LED displays and LED screens for football stadiums are convenient to install and dissasemble.